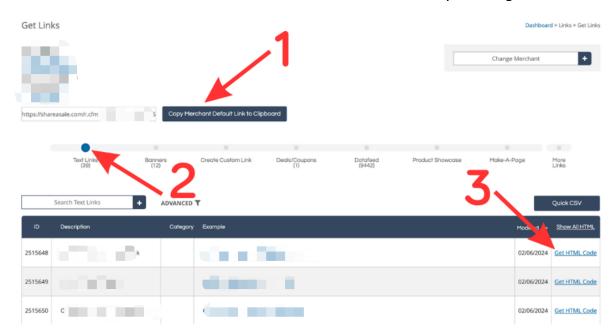

## Follow these steps to get your affiliate link:

- **1.** Login in your ShareAsale account at https://www.shareasale.com/info/affiliate-login/.
- 2. Click "Links "->"Get a Link/Banner".
- 3. Search for"HitPaw (ID: 100009)" -> Click "Get HTML Code".
  - You'll receive a raw link and HTML code to embed on your blog or website.