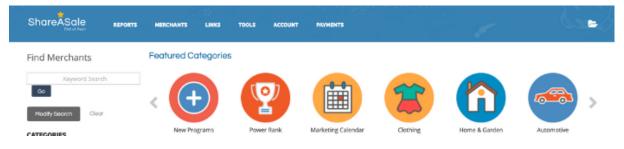

#### **Step 2:** After logging in, follow these steps to join:

- 1. Navigate to Merchants -> Find Merchants.
- 2. Search for "HitPaw" -> select HitPaw Affiliate Program (ID: 100009).
- 3. Click Join Program.