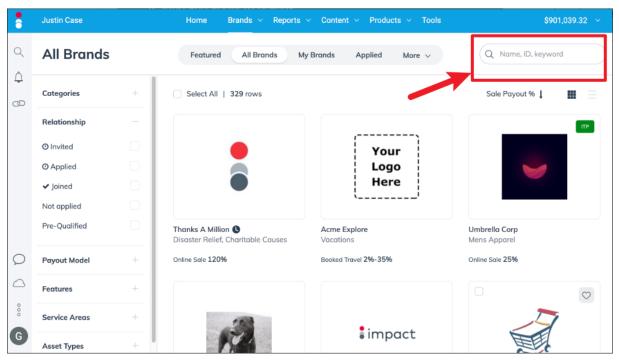

#### Step 2: After logging in, follow these steps to join the program:

- 1. Navigate to Discover ->Find Brands.
- 2. Search for "HitPaw" and select HitPaw Affiliate Program (ID: 17256).
- 3. Click Apply to Program.

**Final Step:** Share your Affiliate ID or email with us, and our affiliate manager will approve your application within 24 hours.